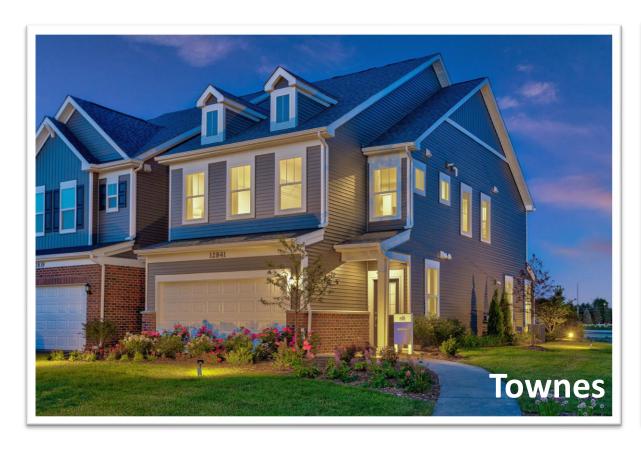

## **Pulte Home Series**

| SO.        | Floor Plan  | Size (sf)     | Bed          | Bath      | Garage   | Elevations |
|------------|-------------|---------------|--------------|-----------|----------|------------|
| Townes     | Ashton      | 1,858 – 2,464 | 2-4          | 2.5 – 3.5 | 2        | 1          |
| , <b>5</b> | Bowman      | 1,858 – 2,474 | 3-4          | 2.5 – 3.5 | 2        | 1          |
|            | Cascade     | 1,858 – 2,364 | 3-4          | 2.5 – 3.5 | 2        | 1          |
| ×          | Floor Plan  | Size (sf)     | Bed          | Bath      | Garage   | Elevations |
|            | Harrison    | 1,698         | 3            | 2.5       | 2        | 4          |
| Springs    | Gordon      | 1,818         | 3-4          | 2.5 - 3.5 | 2        | 4          |
| pri        | Nelson      | 2,107         | 3-4          | 2.5 - 3   | 2        | 4          |
| Ø          | Sienna      | 2,179         | 3            | 2.5       | 2        | 4          |
|            | Rybrook     | 2,449         | 3-5          | 2.5 - 4   | 2        | 4          |
| <b>*</b>   | Floor Plan  | Size (sf)     | Bed          | Bath      | Garage   | Elevations |
| Meadow     | Newberry    | 2,391 – 2,568 | 3-4          | 2.5       | 2        | 7          |
| [ea        | Mercer      | 2,602 – 2,783 | <b>3</b> – 5 | 2.5 – 3   | 2        | 7          |
| $\geq$     | Continental | 2,875 – 3,160 | 4-5          | 2.5 – 3   | 2        | 7          |
| Estates    | Floor Plan  | Size (sf)     | Bed          | Bath      | Garage   | Elevations |
|            | Riverton    | 3,126 – 3,437 | 4            | 2.5 – 3.5 | 2-3      | 6          |
|            | Westchester | 3,300 – 3,507 | <b>4</b> – 6 | 2.5 – 4   | 2 – 4    | 6          |
|            | Woodside    | 3,277         | 4-5          | 2.5 – 3   | 2-3      | 5          |
|            | Willwood    | 3,169 – 3,878 | 4 - 6        | 2.5 – 4.5 | 3 Tandem | 5          |