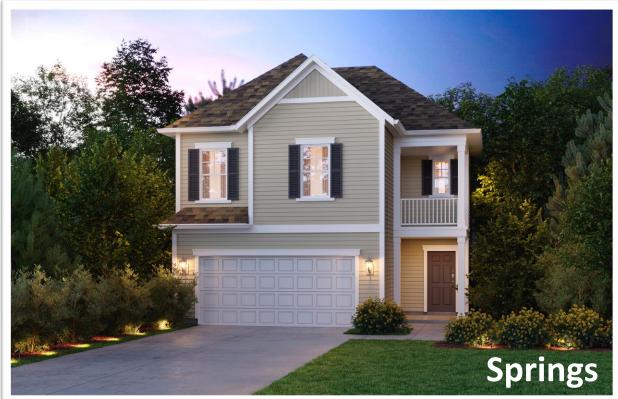

## **Pulte Home Series**

| SO.        | Floor Plan  | Size (sf)     | Bed          | Bath      | Garage   | Elevations |
|------------|-------------|---------------|--------------|-----------|----------|------------|
| Townes     | Ashton      | 1,858 – 2,464 | 2-4          | 2.5 – 3.5 | 2        | 1          |
| , <b>5</b> | Bowman      | 1,858 – 2,474 | 3-4          | 2.5 – 3.5 | 2        | 1          |
|            | Cascade     | 1,858 – 2,364 | 3-4          | 2.5 – 3.5 | 2        | 1          |
| ×          | Floor Plan  | Size (sf)     | Bed          | Bath      | Garage   | Elevations |
|            | Harrison    | 1,698         | 3            | 2.5       | 2        | 4          |
| Springs    | Gordon      | 1,818         | 3-4          | 2.5 - 3.5 | 2        | 4          |
| pri        | Nelson      | 2,107         | 3-4          | 2.5 - 3   | 2        | 4          |
| Ø          | Sienna      | 2,179         | 3            | 2.5       | 2        | 4          |
|            | Rybrook     | 2,449         | 3-5          | 2.5 - 4   | 2        | 4          |
| <b>*</b>   | Floor Plan  | Size (sf)     | Bed          | Bath      | Garage   | Elevations |
| Meadow     | Newberry    | 2,391 – 2,568 | 3-4          | 2.5       | 2        | 7          |
| [ea        | Mercer      | 2,602 – 2,783 | <b>3</b> – 5 | 2.5 – 3   | 2        | 7          |
| $\geq$     | Continental | 2,875 – 3,160 | 4-5          | 2.5 – 3   | 2        | 7          |
| Estates    | Floor Plan  | Size (sf)     | Bed          | Bath      | Garage   | Elevations |
|            | Riverton    | 3,126 – 3,437 | 4            | 2.5 – 3.5 | 2-3      | 6          |
|            | Westchester | 3,300 – 3,507 | <b>4</b> – 6 | 2.5 – 4   | 2 – 4    | 6          |
|            | Woodside    | 3,277         | 4-5          | 2.5 – 3   | 2-3      | 5          |
|            | Willwood    | 3,169 – 3,878 | 4 - 6        | 2.5 – 4.5 | 3 Tandem | 5          |