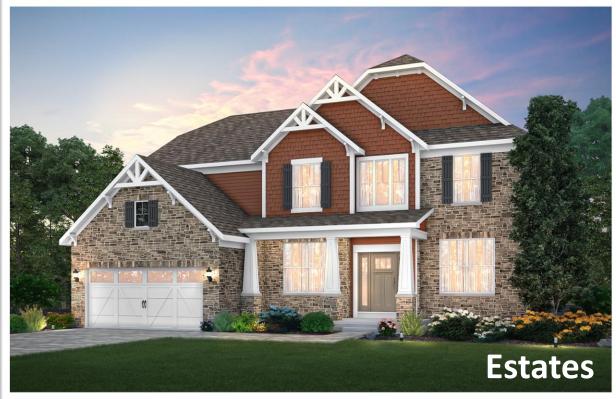

## **Pulte Home Series**

| SO.        | Floor Plan  | Size (sf)     | Bed          | Bath      | Garage   | Elevations |
|------------|-------------|---------------|--------------|-----------|----------|------------|
| Townes     | Ashton      | 1,858 – 2,464 | 2-4          | 2.5 – 3.5 | 2        | 1          |
| , <b>5</b> | Bowman      | 1,858 – 2,474 | 3-4          | 2.5 – 3.5 | 2        | 1          |
|            | Cascade     | 1,858 – 2,364 | 3-4          | 2.5 – 3.5 | 2        | 1          |
| ×          | Floor Plan  | Size (sf)     | Bed          | Bath      | Garage   | Elevations |
|            | Harrison    | 1,698         | 3            | 2.5       | 2        | 4          |
| Springs    | Gordon      | 1,818         | 3-4          | 2.5 - 3.5 | 2        | 4          |
| pri        | Nelson      | 2,107         | 3-4          | 2.5 - 3   | 2        | 4          |
| Ø          | Sienna      | 2,179         | 3            | 2.5       | 2        | 4          |
|            | Rybrook     | 2,449         | 3-5          | 2.5 - 4   | 2        | 4          |
| <b>*</b>   | Floor Plan  | Size (sf)     | Bed          | Bath      | Garage   | Elevations |
| Meadow     | Newberry    | 2,391 – 2,568 | 3-4          | 2.5       | 2        | 7          |
| [ea        | Mercer      | 2,602 – 2,783 | <b>3</b> – 5 | 2.5 – 3   | 2        | 7          |
| $\geq$     | Continental | 2,875 – 3,160 | 4-5          | 2.5 – 3   | 2        | 7          |
| Estates    | Floor Plan  | Size (sf)     | Bed          | Bath      | Garage   | Elevations |
|            | Riverton    | 3,126 – 3,437 | 4            | 2.5 – 3.5 | 2-3      | 6          |
|            | Westchester | 3,300 – 3,507 | <b>4</b> – 6 | 2.5 – 4   | 2 – 4    | 6          |
|            | Woodside    | 3,277         | 4-5          | 2.5 – 3   | 2-3      | 5          |
|            | Willwood    | 3,169 – 3,878 | 4 - 6        | 2.5 – 4.5 | 3 Tandem | 5          |