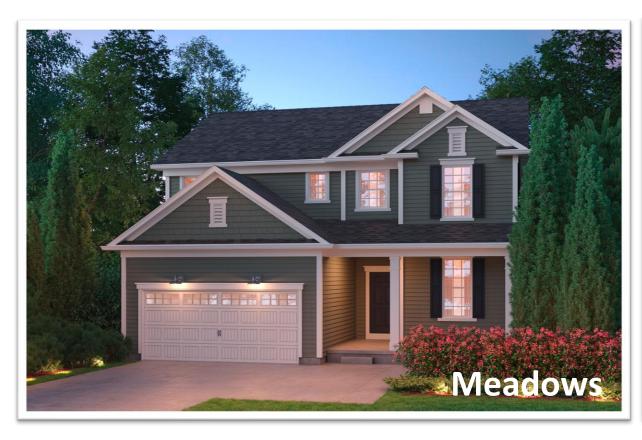

## **Pulte Home Series**

| SO.        | Floor Plan  | Size (sf)     | Bed          | Bath      | Garage   | Elevations |
|------------|-------------|---------------|--------------|-----------|----------|------------|
| Townes     | Ashton      | 1,858 – 2,464 | 2-4          | 2.5 – 3.5 | 2        | 1          |
| , <b>5</b> | Bowman      | 1,858 – 2,474 | 3-4          | 2.5 – 3.5 | 2        | 1          |
|            | Cascade     | 1,858 – 2,364 | 3-4          | 2.5 – 3.5 | 2        | 1          |
| ×          | Floor Plan  | Size (sf)     | Bed          | Bath      | Garage   | Elevations |
|            | Harrison    | 1,698         | 3            | 2.5       | 2        | 4          |
| Springs    | Gordon      | 1,818         | 3-4          | 2.5 - 3.5 | 2        | 4          |
| pri        | Nelson      | 2,107         | 3-4          | 2.5 - 3   | 2        | 4          |
| Ø          | Sienna      | 2,179         | 3            | 2.5       | 2        | 4          |
|            | Rybrook     | 2,449         | 3-5          | 2.5 - 4   | 2        | 4          |
| <b>*</b>   | Floor Plan  | Size (sf)     | Bed          | Bath      | Garage   | Elevations |
| Meadow     | Newberry    | 2,391 – 2,568 | 3-4          | 2.5       | 2        | 7          |
| [ea        | Mercer      | 2,602 – 2,783 | <b>3</b> – 5 | 2.5 – 3   | 2        | 7          |
| $\geq$     | Continental | 2,875 – 3,160 | 4-5          | 2.5 – 3   | 2        | 7          |
| Estates    | Floor Plan  | Size (sf)     | Bed          | Bath      | Garage   | Elevations |
|            | Riverton    | 3,126 – 3,437 | 4            | 2.5 – 3.5 | 2-3      | 6          |
|            | Westchester | 3,300 – 3,507 | <b>4</b> – 6 | 2.5 – 4   | 2 – 4    | 6          |
|            | Woodside    | 3,277         | 4-5          | 2.5 – 3   | 2-3      | 5          |
|            | Willwood    | 3,169 – 3,878 | 4 - 6        | 2.5 – 4.5 | 3 Tandem | 5          |