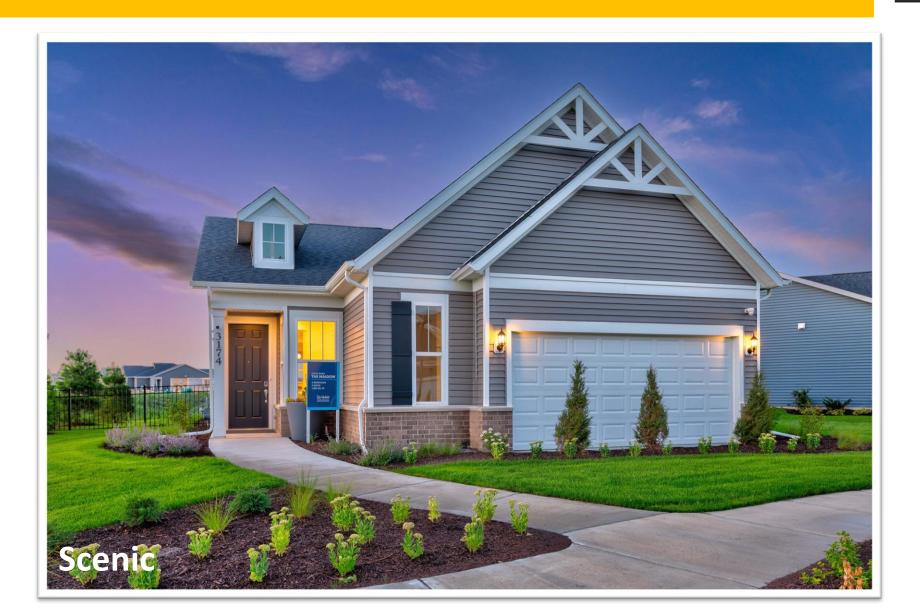

#### Scenic – 34' Product

| Style  | Minimum Size (sf) | Bed | Bath | Garage      | Options      | Elevations |
|--------|-------------------|-----|------|-------------|--------------|------------|
| Vista  | 1,502             | 2-3 | 2-3  | 2           | Loft/Sunroom | 6          |
| Meadow | 1,504             | 2-3 | 2-3  | 2 + Storage | Loft/Sunroom | 6          |
| Mirage | 1,595             | 2-3 | 2-3  | 2           | Loft/Sunroom | 6          |