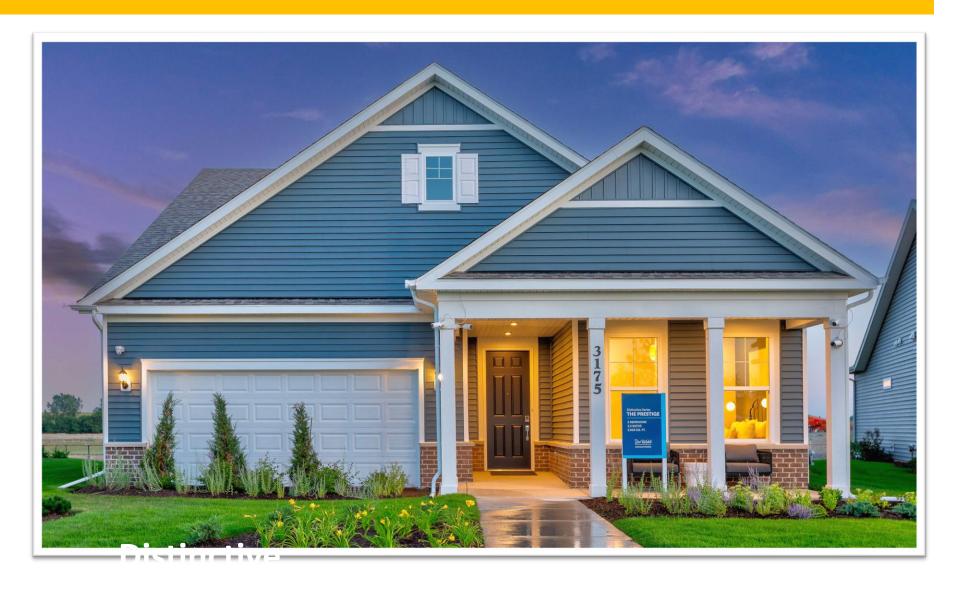

#### Distinctive – 40' Product

| Style      | Minimum Size (sf) | Bed | Bath | Garage      | Options                    | Elevations |
|------------|-------------------|-----|------|-------------|----------------------------|------------|
| Prosperity | 1,646             | 2-4 | 2-3  | 2           | Basement /<br>Loft/Sunroom | 7          |
| Mystique   | 1,841             | 2-4 | 2-3  | 2 + Storage | Basement /<br>Loft/Sunroom | 6          |
| Palmary    | 1,892             | 2-4 | 2-3  | 2           | Basement /<br>Loft/Sunroom | 6          |
| Prestige   | 2,060             | 2-4 | 2-3  | 2           | Basement /<br>Loft/Sunroom | 6          |