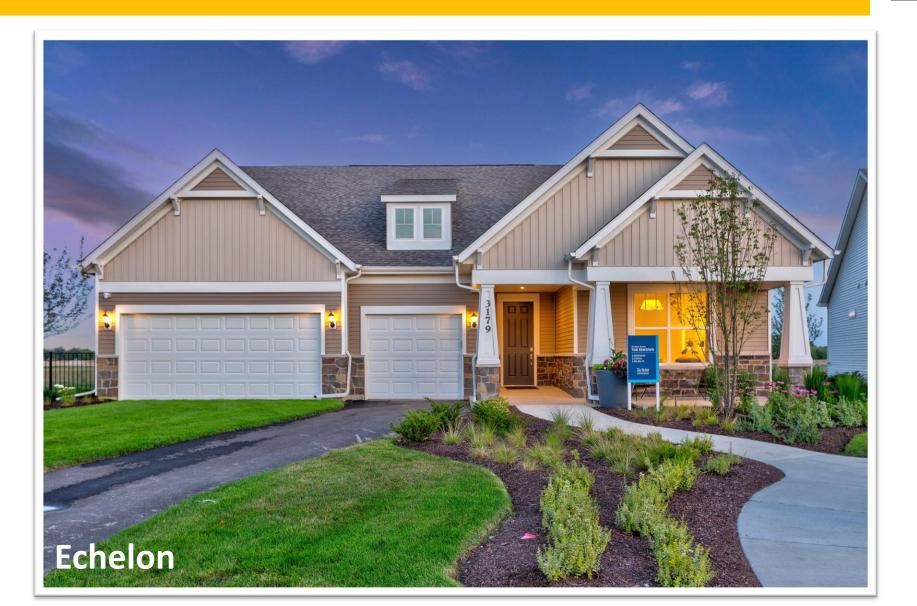

### Echelon – 54' Product

| Style   | Minimum Size (sf) | Bed | Bath | Garage | Options      | Elevations |
|---------|-------------------|-----|------|--------|--------------|------------|
| Stardom | 2,213             | 2-4 | 2-3  | 3      | Basement /   | 5          |
|         |                   |     |      |        | Loft/Sunroom |            |
| Stellar | 2,421             | 2-4 | 2-3  | 3      | Basement /   | 7          |
|         |                   |     |      |        | Loft/Sunroom |            |
| Renown  | 2,754             | 2-4 | 2-3  | 3      | Basement /   | 5          |
|         |                   |     |      |        | Loft/Sunroom |            |