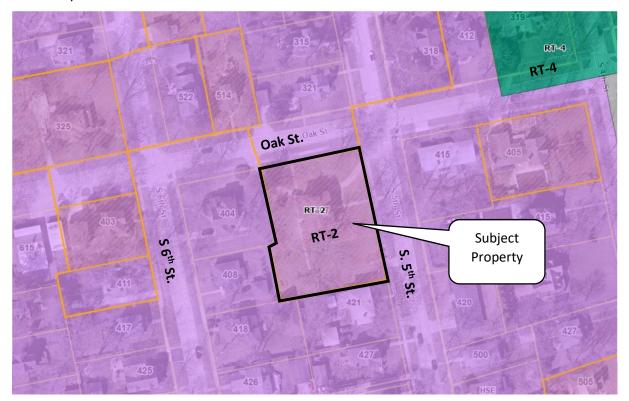

## B. Zoning

The subject property is zoned RT-2 Traditional Single Family. The same zoning designation exists adjacent to the property on all sides. The surrounding properties all contain single-family homes.

The adjacent lots contain single-family homes.