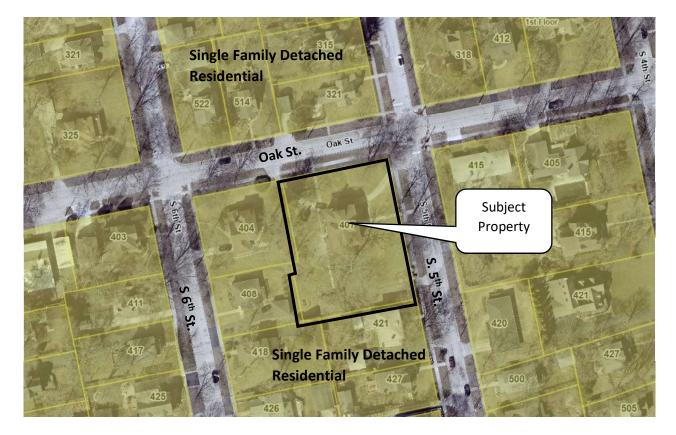

## C. Comprehensive Plan

The subject property is designated Single Family Detached Residential in the Land Use Plan adopted as part of the 2013 Comprehensive Plan. All surrounding properties have the same designation.

The adjacent lots contain single-family homes.