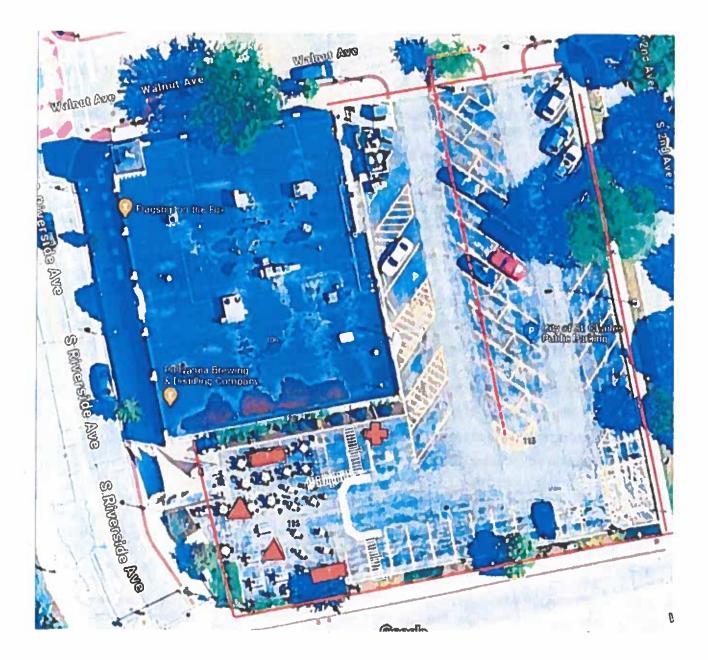

# Site Plan and/or Route Map

Please use the space provided to accurately outline the event's site plan. If requesting or using any of the resources shown, please indicate as such with the corresponding symbol below.

| Tent / Covered Structure    | Event Perimeter                   | R Restrooms               | Race / Walk Route |
|-----------------------------|-----------------------------------|---------------------------|-------------------|
| Electric / Power Generation | T Tobles                          | B Barricade               | FV Food Vendor    |
| Paramedics/Aid Station      | xxx Liquor Sales/Consumption Area | > FL Fire Lane            |                   |
| Vivolunteer                 | Security Checkpoint               | G Garbage Can             | D Dumpster        |
| S Stage                     | WS Water Station                  | C Carnival / Midway Rides |                   |