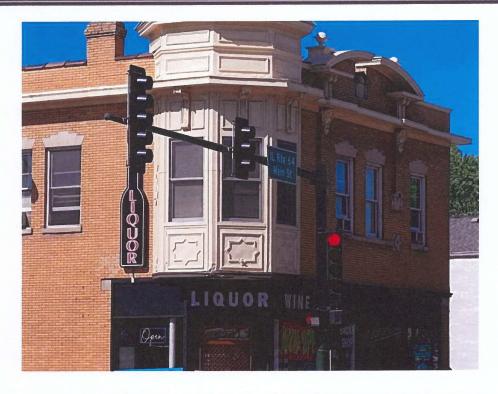

## **Project Description:**

- Proposed is to install one Channel Letter Box wall sign
- 2-vinyl "Liquor" and "Wine" signs

### Address:

203 West Main St.

### Remarks:

Photo taken 10/2022

Block No. 10

Building No. 8