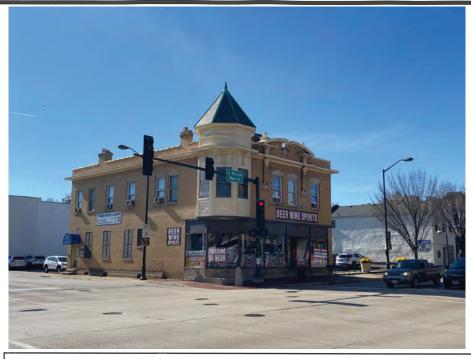

### Address:

203 West Main St.

### Remarks:

Photo taken 10/2022

Block No. 10

**Building No.** 8

ROLL NO.

**NEGATIVE NO.** 

### Remarks:

East Elevation

Photo taken 11/2022

Block No. 10

**Building No.** 8