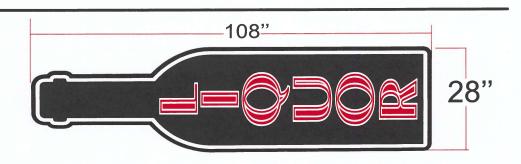

# wine bottom channel

CHANNEL BOX BLACK face VINYL connected to existing sign 120vt

Illuminated box to be built as a letter, with aluminum return, trim cap and face.

NOTE: Photo for representational purposes only. Signs are not to scale and may appear larger or smaller than shown.

Scale:

| Designer: | DV |
|-----------|----|
| Rev:      | )  |
|           | ,  |
|           | )  |
|           | )  |