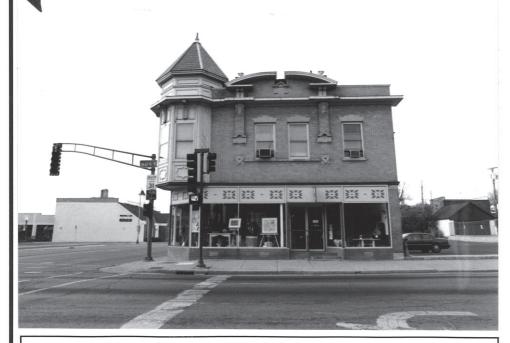

# ARCHITECTURAL SURVEY

ST. CHARLES CENTRAL DISTRICT ST. CHARLES, ILLINOIS

ST. CHARLES HISTORIC PRESERVATION COMMISSION

DIXON ASSOCIATES / ARCHITECTS

| ARCHITECTURAL INTEGRITY                                                                                                        |        |   |   | BUILDING CONDITION                                                                                                                                                                                                                                                |
|--------------------------------------------------------------------------------------------------------------------------------|--------|---|---|-------------------------------------------------------------------------------------------------------------------------------------------------------------------------------------------------------------------------------------------------------------------|
|                                                                                                                                | 1      | 2 | 3 | ☐ Excellent: Well-maintained                                                                                                                                                                                                                                      |
| ☐ Unaltered                                                                                                                    |        |   |   | ☐ ☐ ☐ ☐ ☐ ☐ ☐ ☐ ☐ ☐ ☐ ☐ ☐ ☐ ☐ ☐ ☐ ☐ ☐                                                                                                                                                                                                                             |
| ☐ Minor Alteration                                                                                                             |        |   |   | ☐ Fair: Major repairs needed                                                                                                                                                                                                                                      |
| ☐ Major Alteration                                                                                                             |        |   |   | ☐ Poor: Deteriorated                                                                                                                                                                                                                                              |
| ☐ Additions  Sensitive to original  Insensitive to original  1: first floor; 2: upper floors;  ARCHITECTURAL SIGN  Significant | 3: roc |   |   | ARCHITECTURAL DESCRIPTION  Style: Queen Anne- Neo Classical  Date of Construction: 1900-1920  Source: A Field Guide to American Architecture  Features:  Two story brick structure with stone accents.  Predominant turret with conical roof at northeast corner. |
| ☐ Contributing                                                                                                                 |        |   |   | ,                                                                                                                                                                                                                                                                 |
| ☐ Non-Contributing                                                                                                             |        |   |   |                                                                                                                                                                                                                                                                   |

ROLL NO. 7

NEGATIVE NO. 8

### Address:

203 West Main Street

# Representation in Existing Surveys:

- ☐ Federal
- ☐ State
- ☐ County
- ☐ Local

Block No. 10

**Building No. 8** 

**SURVEY DATE:** 

**MAY 1994** 