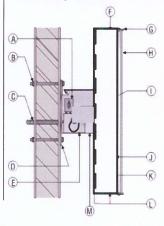

## **Raceway Mounted Letter Cross Section Detail**

| Α                                                        | listed disconnect switch |  |  |  |
|----------------------------------------------------------|--------------------------|--|--|--|
| В                                                        | mounting varies          |  |  |  |
| C primary electrical source D mounting plate (2" x 1/4") |                          |  |  |  |
|                                                          |                          |  |  |  |
| F                                                        |                          |  |  |  |
| G                                                        |                          |  |  |  |
| Н                                                        |                          |  |  |  |
| -1                                                       | glass housing            |  |  |  |
| J                                                        |                          |  |  |  |
| K                                                        |                          |  |  |  |
| L                                                        | weep holes               |  |  |  |
| М                                                        | aluminum raceway 8" x 3" |  |  |  |