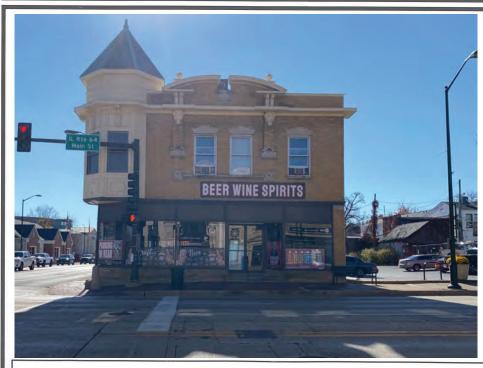

### Address:

203 West Main St.

### Remarks:

Photo taken 10/2022

Block No. 10

Building No. 8