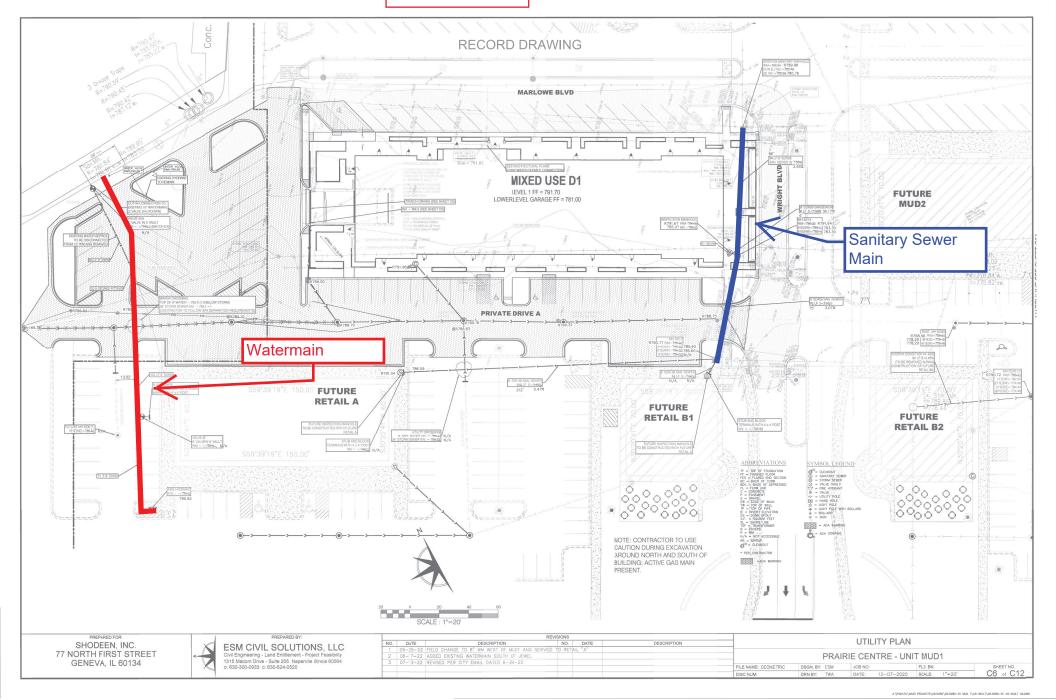

## ACCEPTANCE RESOLUTION

| Subdivision Name: Prairie Centre – 2060 Lincoln Hwy                                                        |
|------------------------------------------------------------------------------------------------------------|
| Whereas 2060 Lincoln LLC, the Developer of                                                                 |
| <u>Prairie Centre – 2060 Lincoln Hwy – Mixed Use Building MUD1</u> , constructed public sanitary sewer and |
| watermain and appurtenances in easements as described in the attached exhibits in the aforesaid            |
| Subdivision; and                                                                                           |
| Whereas, the Developer has constructed public sanitary sewer and watermain and                             |
| appurtenances in accord with the plans and specifications, heretofore approved by the City of St. Charles; |
| and                                                                                                        |
| Whereas, the constructed public sanitary sewer and watermain and appurtenances have                        |
| been inspected by the Engineer for the sub divider and by a representative for the City of St. Charles and |
| are found to be satisfactory;                                                                              |
| Now, Therefore, Be It Resolved by the City Council of St. Charles, that said Council                       |
| hereby approves and accepts the constructed public sanitary sewer and watermain and appurtenances. It      |
| being understood that this acceptance and/or approval in no way relieves the Developer of his Surety of    |
| any obligation for maintenance for a period of one (1) year as provided for in said Contract.              |
| Passed by the City Council of the City of St. Charles, thisday of, 2024,                                   |
| and APPROVED by the Mayor of said City of St. Charles, this day of, 2024.                                  |
|                                                                                                            |
| MAYOR                                                                                                      |
| ATTEST:                                                                                                    |
|                                                                                                            |

## **EXHIBIT A**