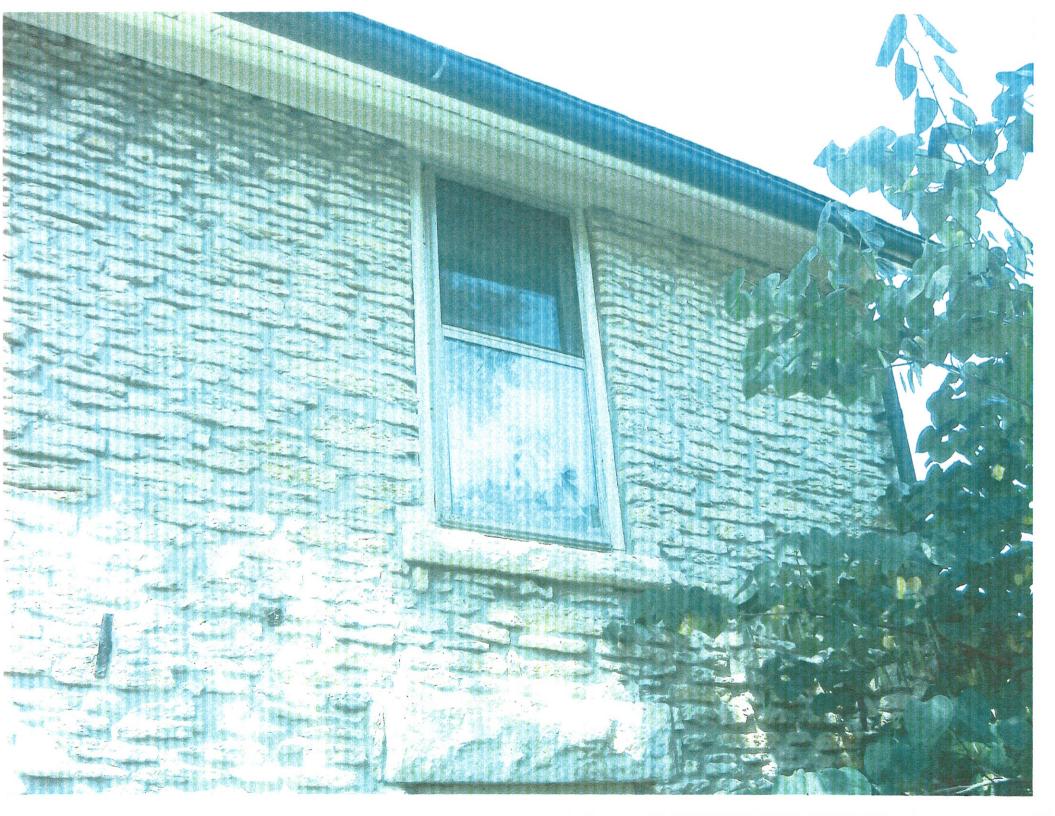

The six windows are located on the side and rear elevations. The existing windows are wood double-hung windows installed in the 1970s, with storm windows units, which are primarily aluminum. The proposed replacement windows are double-hung wood windows, with vinyl exterior cladding. The windows are sized to fit the existing window openings. The storm windows will be removed and replaced with full screens.

ARCHITECTURAL FEATURES: Stone two story structure. Cut stone lintels with rough stone wall. Cross gable. Standing seam metal roof at one story wrap around, curved entry porch. Spindlework at porch.

ALTERATIONS: Major alternation to first floor