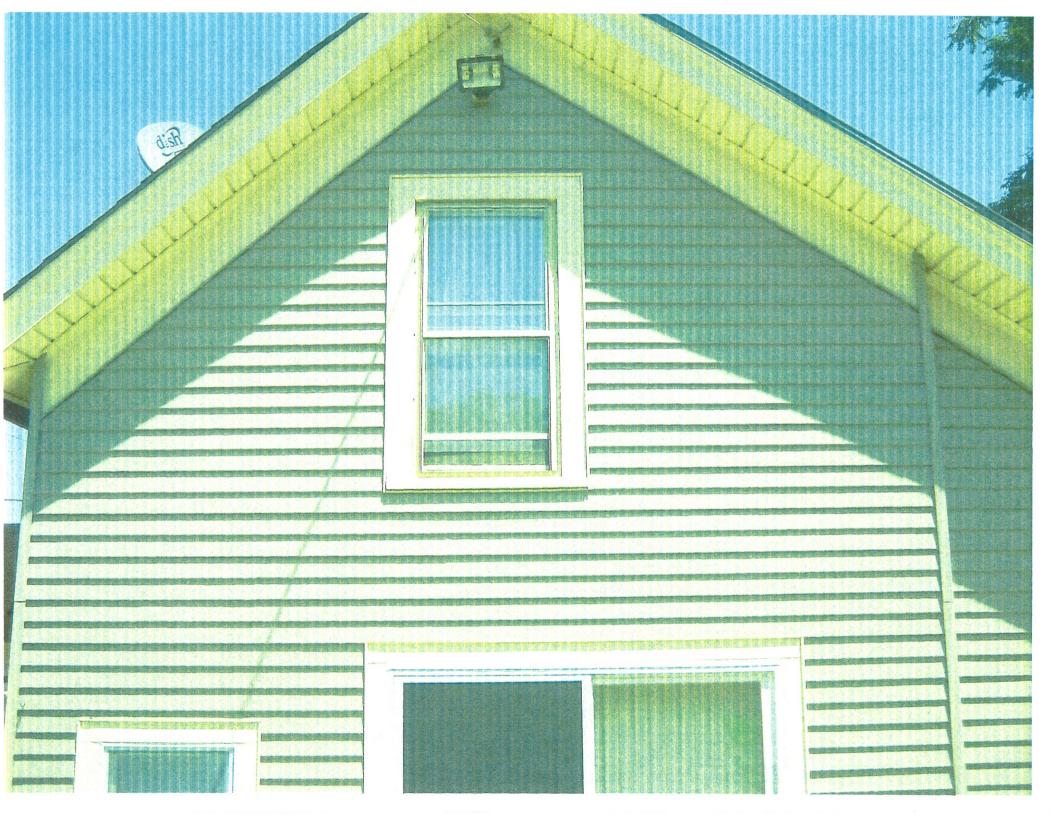

The six windows are located on the side and rear elevations. The existing windows are wood double-hung windows installed in the 1970s, with storm windows units, which are primarily aluminum. The proposed replacement windows are double-hung wood windows, with vinyl exterior cladding. The windows are sized to fit the existing window openings. The storm windows will be removed and replaced with full screens.