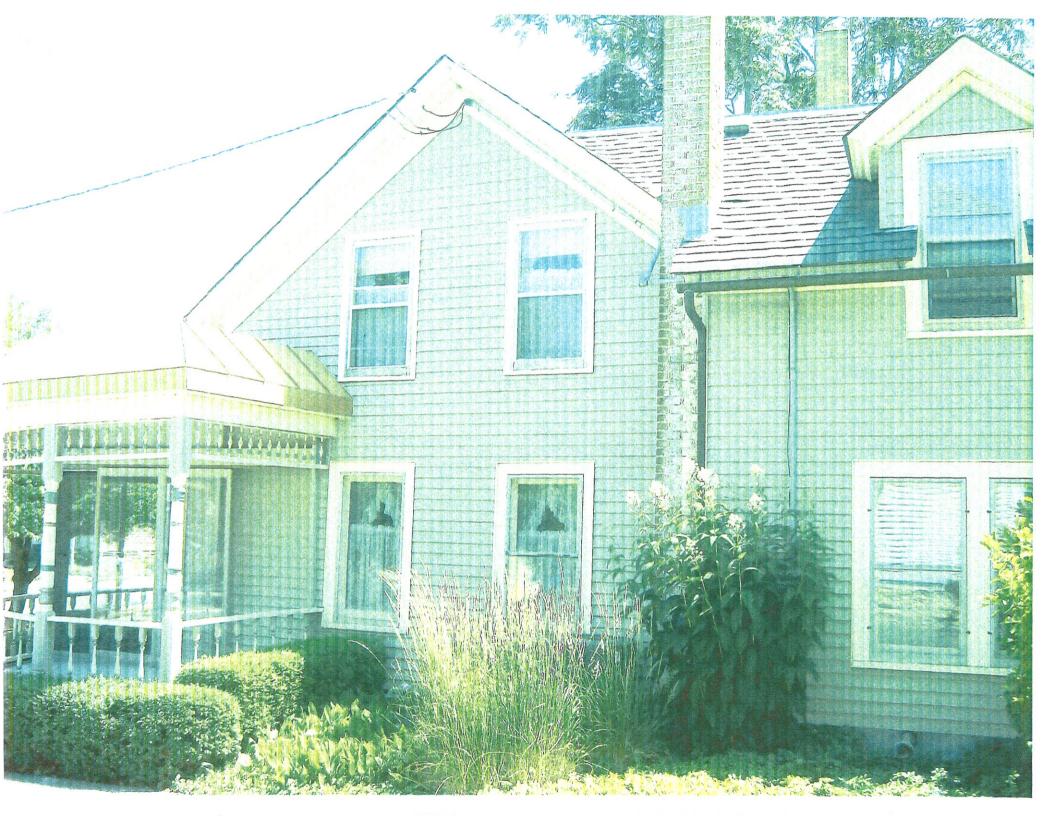

### **EXECUTIVE SUMMARY:**

Proposed is the replacement of six windows and a sliding glass door on the side and rear elevations of the house at 11 S. 4<sup>th</sup> Street. The front portion of the house is limestone and the remaining elevations are vinyl-sided.

The six windows are located on the side and rear elevations. The existing windows are wood double-hung windows installed in the 1970s, with storm windows units, which are primarily aluminum. The proposed replacement windows are double-hung wood windows, with vinyl exterior cladding. The windows are sized to fit the existing window openings. The storm windows will be removed and replaced with full screens.

The existing sliding glass patio door on the south/side elevation will be replaced with a similar wood-framed, vinyl-clad unit.

ARCHITECTURAL FEATURES: Stone two story structure. Cut stone lintels with rough stone wall. Cross gable. Standing seam metal roof at one story wrap around, curved entry porch. Spindlework at porch.

ALTERATIONS: Major alternation to first floor