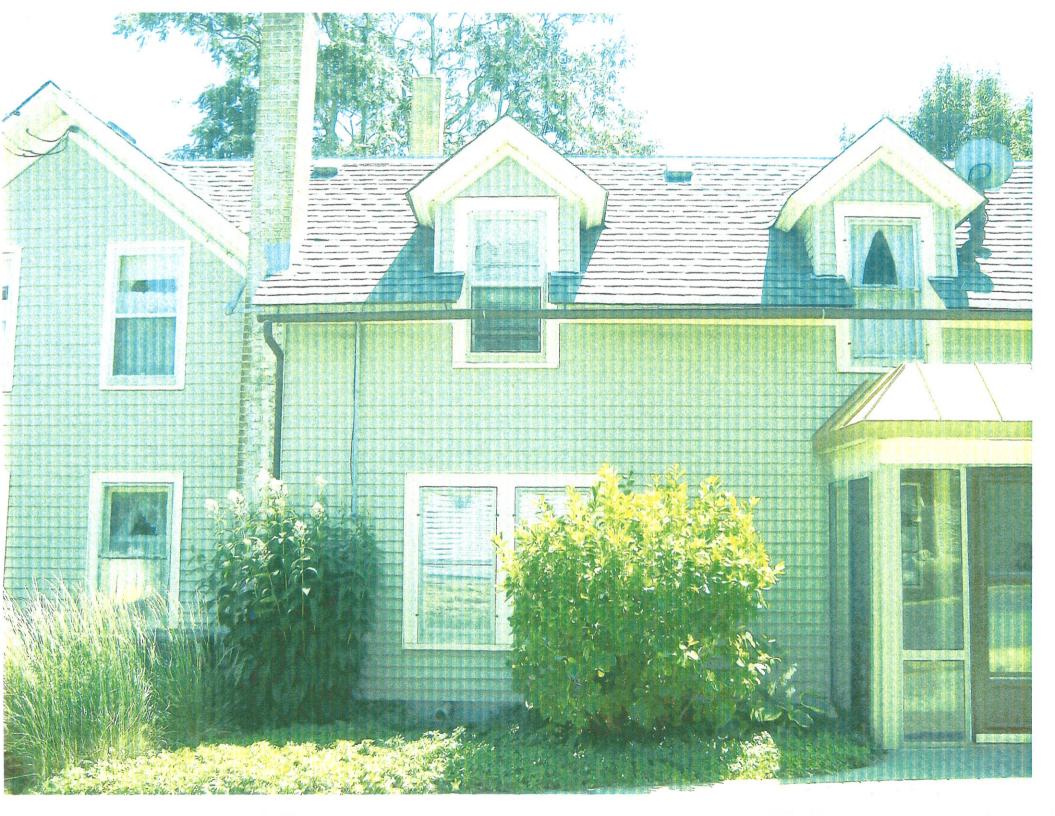

### **EXECUTIVE SUMMARY:**

Proposed is the replacement of six windows and a sliding glass door on the side and rear elevations of the house at 11 S. 4<sup>th</sup> Street. The front portion of the house is limestone and the remaining elevations are vinyl-sided.

The six windows are located on the side and rear elevations. The existing windows are wood double-hung windows installed in the 1970s, with storm windows units, which are primarily aluminum. The proposed replacement windows are double-hung wood windows, with vinyl exterior cladding. The windows are sized to fit the existing window openings. The storm windows will be removed and replaced with full screens.

The existing sliding glass patio door on the south/side elevation will be replaced with a similar wood-framed, vinyl-clad unit.

ARCHITECTURAL FEATURES: Stone two story structure. Cut stone lintels with rough stone wall. Cross gable. Standing seam metal roof at one story wrap around, curved entry porch. Spindlework at porch.

ALTERATIONS: Major alternation to first floor